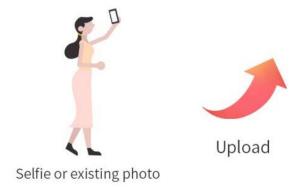

## Watchdata

Limitless Security, Endless Innovative

WD-C7808

Facial Recognition Thermometer

## **Product description**

#### WD-C7808





Body Temperature Measurement



Facial Recognition

Two Major Functions for Flexible Choice

### **Product description**

#### Multiple AI Technology



## **Application Mode**



### End User information upload scenario

Photo collection





Information release



### End User information upload scenario

3 Equipment usage





normal circumstances abnormal circumstances

4 Import abnormal information to computer



5

#### Watchdata

# **Technical Specifications**

| Main board                  | CPU: 4-core 1.8 GHZ, memory: 2G internal storage, 8G storage space |
|-----------------------------|--------------------------------------------------------------------|
| Operating system            | Android 5.1                                                        |
|                             |                                                                    |
| Camera                      | Binocular+ RGB infrared+ 850nm +wide dynamic+2 million px          |
| <b>Recognition distance</b> | 0.4~0.7 meters