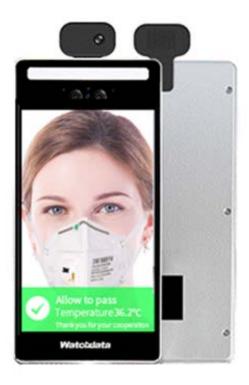

#### WD-C7808

Body Temperature Measurement

Facial Recognition

Two Major Functions for Flexible Choice

### **Product description**