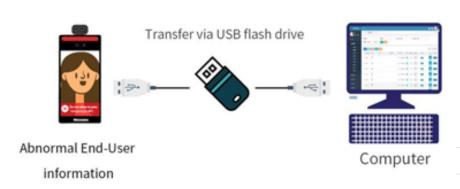

### End User information upload scenario

Photo collection

Information release

### End User information upload scenario

3 Equipment usage

normal circumstances abnormal circumstances

4 Import abnormal information to computer

5