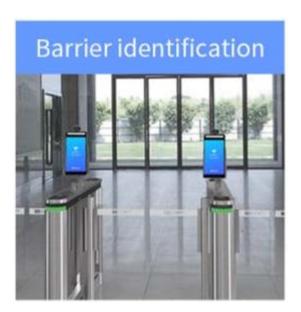

|
| temperature                 |                                                                    |
| Working humidity            | 10%~90%                                                            |
| Power                       | DC 12 V IN                                                         |
| <b>Power Consumption</b>    | 18 W MAX                                                           |
| Installation method         | Wall / gate / desktop                                              |
| Dimension                   | 240(H)*123 (W)*19.5 (T) mm                                         |
| Weight                      | 1450g                                                              |

#### Watchdata

### **Application Scenario**







## For security, Always Watchdata