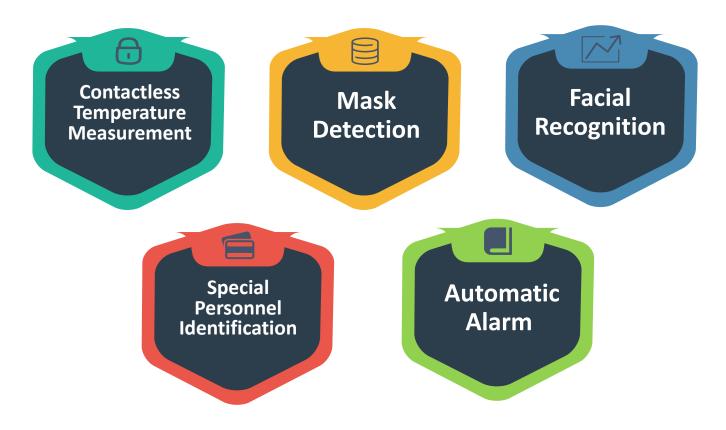

## Watchdata

Limitless Security, Endless Innovative

WD-C7808

Facial Recognition Thermometer

## **Product description**

#### WD-C7808





Body Temperature Measurement



Facial Recognition

Two Major Functions for Flexible Choice

### **Product description**

#### Multiple AI Technology



## **Application Mode**



### End User information upload scenario

Photo collection





Information release



### End User information upload scenario

3 Equipment usage





normal circumstances abnormal circumstances

4 Import abnormal information to computer



5

#### Watchdata

# **Technical Specifications**

| Main board                  | CPU: 4-core 1.8 GHZ, memory: 2G internal storage, 8G storage space |
|-----------------------------|--------------------------------------------------------------------|
| Operating system            | Android 5.1                                                        |
|                             |                                                                    |
| Camera                      | Binocular+ RGB infrared+ 850nm +wide dynam