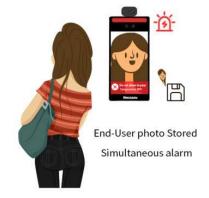

### End User information upload scenario

3 Equipment usage

normal circumstances abnormal circumstances

4 Import abnormal information to computer

5