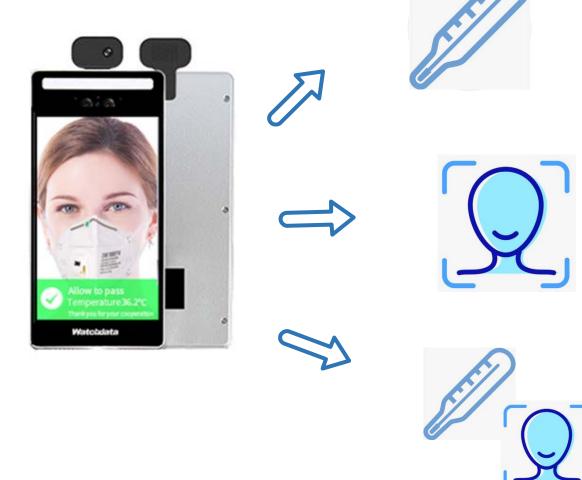

## Watchdata

Limitless Security, Endless Innovative

WD-C7808

Facial Recognition Thermometer

## **Product description**

#### WD-C7808





Body Temperature Measurement



Facial Recognition

Two Major Functions for Flexible Choice

### **Product description**

#### Multiple AI Technology



## **Application Mode**



### End User information upload scenario

Photo collection





Information release



### End User information upload scenario

3 Equipment usage





normal circumstances abnormal circumstances

4 Import abnormal information to computer



5

#### Watchdata

# **Technical Specifications**

| Main board                  | CPU: 4-core 1.8 GHZ, memory: 2G internal storage, 8G storage space |
|-----------------------------|--------------------------------------------------------------------|
| Operating system            | Android 5.1                                                        |
|                             |                                                                    |
| Camera                      | Binocular+ RGB infrared+ 850nm +wide dynamic+2 million px          |