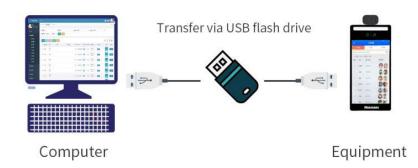

### End User information upload scenario

3 Equipment usage

normal circumstances abnormal circumstances

4 Import abnormal information to computer

5