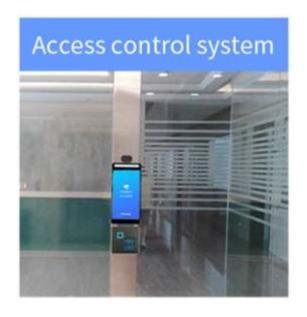

|
| temperature                 |                                                                    |
| Working humidity            | 10%~90%                                                            |
| Power                       | DC 12 V IN                                                         |
| <b>Power Consumption</b>    | 18 W MAX                                                           |
| Installation method         | Wall / gate / desktop                                              |
| Dimension                   | 240(H)*123 (W)*19.5 (T) mm                                         |
| Weight                      | 1450g                                                              |

#### Watchdata

### **Application Scenario**







## For security, Always Watchdata